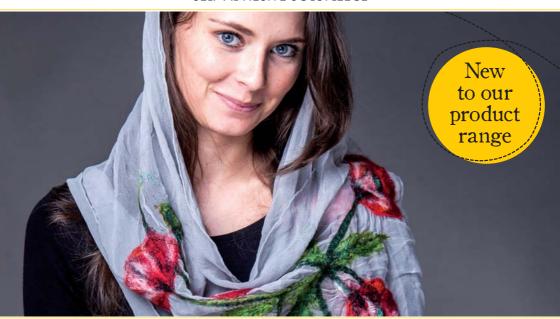

The brilliant combination of Solufix will leave you with the perfect stabilizer for high precision creative work of arts such as "Crazy" technique where it will bond very well with a layer of Solufleece on top.

Solufix also gives you the possibility to work a small fabric mosaic into a picture resulting with a stunning effect. Why don't you give it a go, you will not be disappointed.

Please note, you can also print a motif on a piece of Solufix (through an ink jet printer) and use it as an embroidery and quilt template.